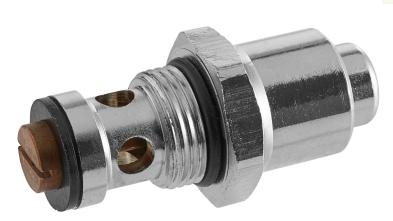

## **Regency Pre-Rinse and Pedal Valve Bonnet**

#600PRBV

**Technical Data** 

**Type** Bonnets

## **Features**

- Part of the lever mechanism on faucet pedal and knee valves
- Part of the handle mechanism for pre-rinse spray valves

## **Notes & Details**

This Regency replacement bonnet can be used to fix the bonnet that originally came with your pre-rinse faucet or pedal / knee valve. In all applications, the bonnet allows you to depress the handle or valve to release water. Be ready for any necessary repairs by stocking up on this replacement part!