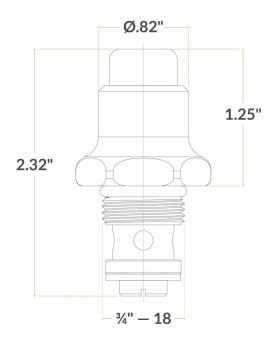

| Project: | Date: | Approval: | Qty: | Item #: 600PRBV |
|----------|-------|-----------|------|-----------------|
|          |       |           |      |                 |



## **Regency Pre-Rinse and Pedal Valve Bonnet**

#600PRBV







**Technical Data** 

**Type** Bonnets

## **Features**

- Part of the lever mechanism on faucet pedal and knee valves
- Part of the handle mechanism for pre-rinse spray valves

## **Plan View**



## **Notes & Details**

This Regency replacement bonnet can be used to fix the bonnet that originally came with your pre-rinse faucet or pedal / knee valve. In all applications, the bonnet allows you to depress the handle or valve to release water. Be ready for any necessary repairs by stocking up on this replacement part!

**WARNING:** This product can expose you to chemicals including lead, which are known to the State of California to cause cancer, birth defects, or other reproductive harm. For more information, go to <a href="https://www.p65warnings.ca.gov">www.p65warnings.ca.gov</a>.