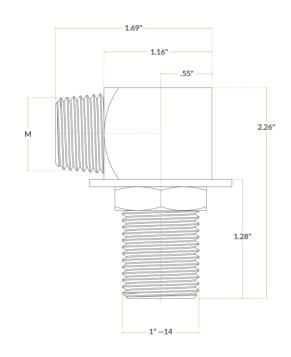

## **Plan View**

## Regency Elbow Installation Kit - 1/2" NPT Inlet

#600MMELBW

**Technical Data** 

Туре

Installation Kits