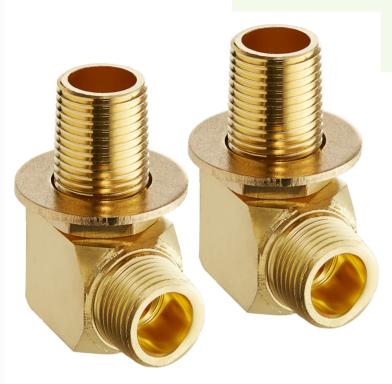

## **Features**

- Direct replacement for original part
- 1/2" NPT female / male elbow
- Connects faucet to supply lines •
- Allows easy installation •
- Includes (2) 1/2" NPT nipples, 2 short elbows, 2 lock nuts, and 2 washers

## Notes & Details

This Regency connection supply line is a perfect replacement for a worn out or broken one, or it can be used on a new faucet installation with ease! Flexible connectors like this one are great for a wide range of applications and simplify the process of connecting a faucet to your facility's water lines. This comes with (2) 1/2" NPT close supply nipples, 2 short elbows, 2 lock nuts, and 2 washers.