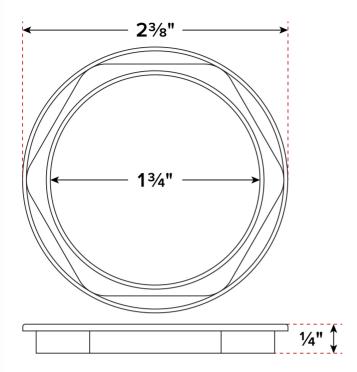

## **Plan View**

## **Notes & Details**

Ensure your drain and piping are securely attached with the Regency lock nut! This lock nut is compatible with  $1\,1/2$ " drains to help your piping stay securely together. Make sure your Regency sink has a properly-functioning drain by having a few of these lock nuts on hand.