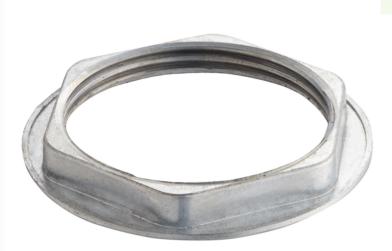

## Regency Lock Nut for 1 1/2" Drains

#600LN15

**Technical Data** 

Type Nuts

## **Features**

- Attaches drain pipe to drain
- Fits select Regency drains
- Serves as a direct replacement

## **Notes & Details**

Ensure your drain and piping are securely attached with the Regency lock nut! This lock nut is compatible with  $1\,1/2$ " drains to help your piping stay securely together. Make sure your Regency sink has a properly-functioning drain by having a few of these lock nuts on hand.