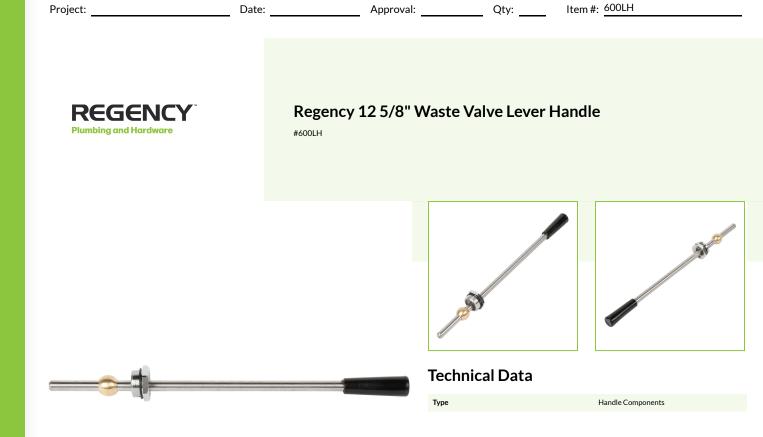

## Features

- Replaces the original lever handle
- Allows the drain to be opened and closed
- Measures 12 5/8" long

## Notes & Details

Use this Regency waste valve lever handle to replace a broken or missing handle on your Regency lever waste valve! Made to allow your staff to open and close the sink drain as needed, this stainless steel lever handle is a necessary component of your waste valve. By replacing a broken handle, you can keep your waste valve assembly operating efficiently.