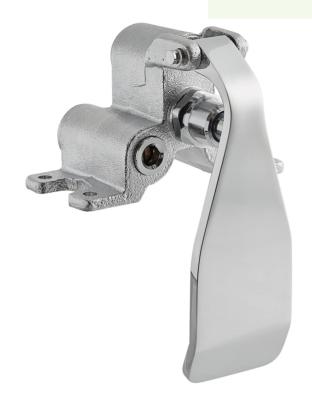

### **Regency Single Pedal Knee Valve**

#600KNEEVALVE

#### **Features**

- Fits Regency hand sinks with a single pedal valve
- Allows easy, hands-free operation
- 3/8"-18 NPT inlet and outlet

## Notes & Details

This Regency single pedal knee valve is a perfect way to fix a broken part on your Regency hands-free hand sink! Faucet handles are a key contact point for the spread of germs since many people touch them, and touch them frequently. Knee valves like this one improve sanitation by removing the handles and allowing you to operate the water flow with a convenient pedal system. It has a 3/8"-18 NPT inlet to connect to your water lines, and a 3/8"-18 NPT outlet to connect to your faucet.