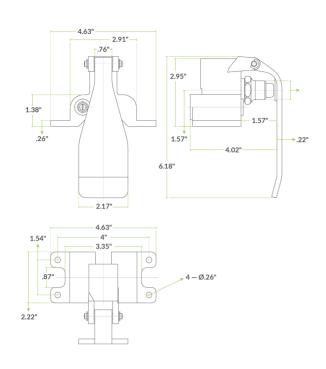

### **Plan View**

# **Technical Data**

| Туре             | No Spout           |
|------------------|--------------------|
| Valve Type       | Single Knee Action |
| Water Inlet Size | 3/8 Inches         |