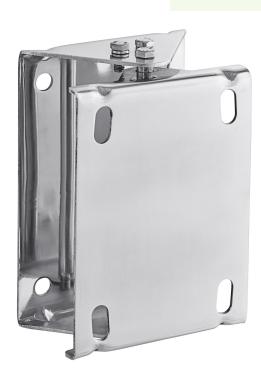

## Regency Stainless Steel Swivel Mount for Hose Reels

#600HRSMSS

## **Features**

- Durable stainless steel construction
- Mounted hose reels effortlessly swivel through various positions for versatile use
- 140-degree pivot radius increases hose reach

## **Notes & Details**

Use this Regency stainless steel swivel mount to effortlessly store your hose reel! The swiveling functionality allows hoses to move through a range of positions for increased versatility, with a 140-degree pivot radius that optimizes hose reach. Plus, the stainless steel construction is durable and attractive for use anywhere that a hose is needed.