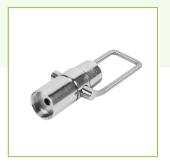

# **Regency Hands Free Faucet Wand**

#600HFFWLL

### **Features**

- Great addition to hand sinks
- Push bar activation
- Helps prevent cross-contamination •
- Attaches to a faucet (sold separately) •

## Notes & Details

This Regency hands free faucet wand allows you to easily and conveniently activate your faucet's water flow without having to grasp standard handles, making it perfect for hand sinks where preventing cross-contamination and maintaining sanitary conditions is of utmost importance! You could also use this hands free faucet wand at sinks where you frequently fill containers with water for cleaning. It connects directly onto the end of your faucet's nozzle and has 13/16"-24 female and 15/16"-27 male adapters.