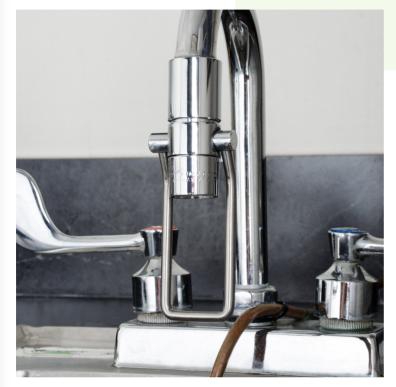

# **Regency Hands Free Faucet Wand**

#600HFFWLL

## Notes & Details

This Regency hands free faucet wand allows you to easily and conveniently activate your faucet's water flow without having to grasp standard handles, making it perfect for hand sinks where preventing cross-contamination and maintaining sanitary conditions is of utmost importance! You could also use this hands free faucet wand at sinks where you frequently fill containers with water for cleaning. It connects directly onto the end of your faucet's nozzle and has 13/16"-24 female and 15/16"-27 male adapters.