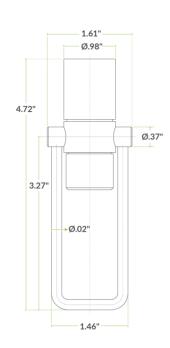

# **Technical Data**

Material Туре

Faucet Wands

Brass

## Notes & Details

This Regency hands free faucet wand allows you to easily and conveniently activate your faucet's water flow without having to grasp standard handles, making it perfect for hand sinks where preventing cross-contamination and maintaining sanitary conditions is of utmost importance! You could also use this hands free faucet wand at sinks where you frequently fill containers with water for cleaning. It connects directly onto the end of your faucet's nozzle and has 13/16"-24 female and 15/16"-27 male adapters.