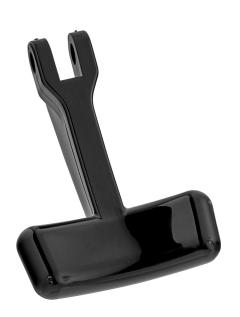

## Regency Glass Filler Lever Arm

#600GFLA

## **Notes & Details**

Replace a broken or damaged part on your Regency glass filler with this Regency lever arm. This part is a direct replacement for the one that came with your unit. It allows you to repair your glass filler quickly to get it back in operation.