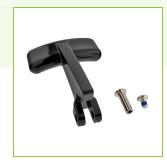

## Regency Glass Filler Lever Arm

#600GFLA

## **Notes & Details**

Replace a broken or damaged part on your Regency glass filler with this Regency lever arm. This part is a direct replacement for the one that came with your unit. It allows you to repair your glass filler quickly to get it back in operation.