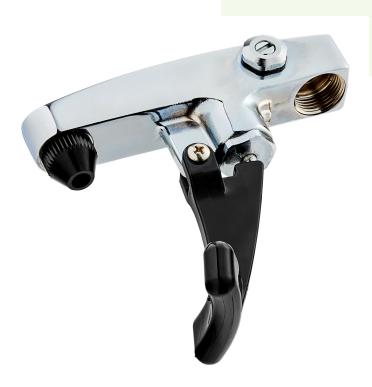

# Regency Glass Filler Lever Arm and Filler Head

#600GFFH

### **Features**

- Direct replacement for original part
- Allows you to repair your glass filler quickly

### **Notes & Details**

Replace a broken or damaged part on your Regency glass filler with this Regency lever arm and filler head. This part is a direct replacement for the one that came with your unit. It allows you to repair your glass filler quickly to get it back in operation.