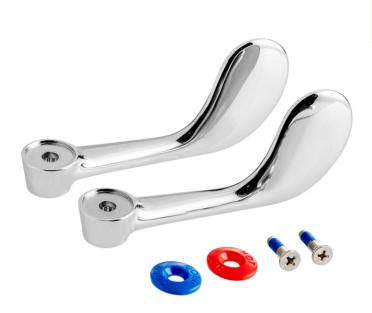

## **Features**

- Features (2) 4" blade style wrist-action handles
- Comes with hot and cold inserts
- Includes attachment screws
- Handles reduce the risk of transferring germs
- Works with compatible Regency faucets (sold separately)

#### Kit Includes:

- Hot insert
- Cold insert
- (2) Attachment screws
- (2) 4" blade style wrist-action handles

▲ WARNING: This product can expose you to chemicals including lead, which are known to the State of California to cause cancer, birth defects, or other reproductive harm. For more information, go to <a href="https://www.p65warnings.ca.gov">www.p65warnings.ca.gov</a>.