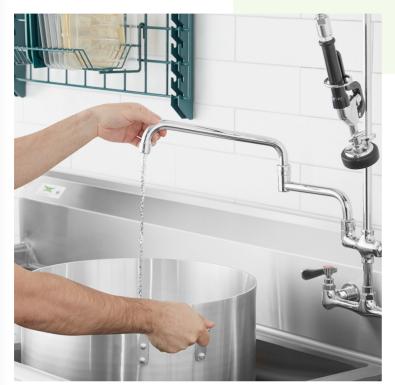

## **Features**

- 18" long double-jointed swing spout
- 2 GPM aerator •
- Double-jointed spout folds out of the way when not in use •
- Can be used to replace a broken spout or change the spout style •
- Swivel nut connection fits most brands •

## **Notes & Details**

This Regency 18" double-jointed swing spout is perfect for use as a replacement, or you can use it to change the style of an existing faucet. It measures 18" long and has a 2 GPM aerator to provide a gentle flow pattern with minimal splashing. Since it features a double-jointed swing design, you can easily fold it out of the way when washing larger cooking vessels, or move it to fill multi-bowl sinks. It attaches to the faucet base with a 1/2" NPS connection. It is designed for use on Regency faucets.