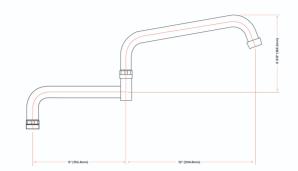

## **Technical Data**

Spout Length Spout Type Туре

| 18 Inches      |
|----------------|
| Double Jointed |
| Nozzles        |

**Plan View** 