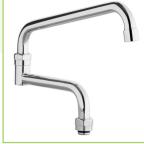

## **Features**

- 18" long double-jointed swing spout
- 2 GPM aerator •
- Double-jointed spout folds out of the way when not in use •
- Can be used to replace a broken spout or change the spout style •
- Swivel nut connection fits most brands •

## **Notes & Details**

This Regency 18" double-jointed swing spout is perfect for use as a replacement, or you can use it to change the style of an existing faucet. It measures 18" long and has a 2 GPM aerator to provide a gentle flow pattern with minimal splashing. Since it features a double-jointed swing design, you can easily fold it out of the way when washing larger cooking vessels, or move it to fill multi-bowl sinks. It attaches to the faucet base with a 1/2" NPS connection. It is designed for use on Regency faucets.