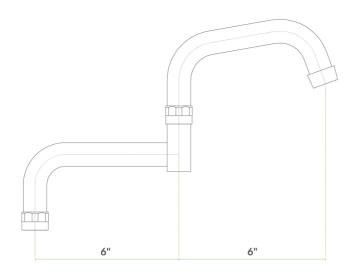

## **Technical Data**

| Spout Length | 12 Inches      |
|--------------|----------------|
| Flow Rate    | 2 GPM          |
| Spout Type   | Double Jointed |
| Туре         | Nozzles        |

**Plan View** 