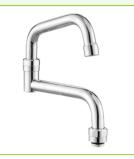

## Regency 12" Double-Jointed Swivel Spout with 2 GPM Aerator

Qty:

#600FSNDJ12LL

## Features

- 12" long double-jointed swing spout
- 2 GPM aerator
- Double-jointed swing style spout folds out of the way when not in use
- Can be used to replace a broken spout or change the spout style
- Swivel nut connection fits most brands

## **Notes & Details**

This Regency 12" double-jointed swing spout is perfect for use as a replacement, or you can use it to change the style of an existing faucet. It measures 12" long and has a 2 GPM aerator to provide a gentle flow pattern with minimal splashing. Since it features a double-jointed swing design, you can easily fold it out of the way when washing larger cooking vessels, or move it to fill multi-bowl sinks. It attaches to the faucet base with a 1/2" NPS connection. It is designed for use on Regency faucets.