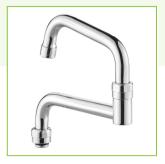

## Regency 12" Double-Jointed Swivel Spout with 2 GPM Aerator

Qty:

#600FSNDJ12LL

## Features

- 12" long double-jointed swing spout
- 2 GPM aerator
- Double-jointed swing style spout folds out of the way when not in use
- Can be used to replace a broken spout or change the spout style
- Swivel nut connection fits most brands

## **Notes & Details**

This Regency 12" double-jointed swing spout is perfect for use as a replacement, or you can use it to change the style of an existing faucet. It measures 12" long and has a 2 GPM aerator to provide a gentle flow pattern with minimal splashing. Since it features a double-jointed swing design, you can easily fold it out of the way when washing larger cooking vessels, or move it to fill multi-bowl sinks. It attaches to the faucet base with a 1/2" NPS connection. It is designed for use on Regency faucets.