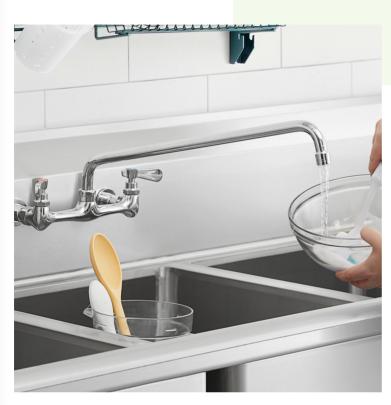

## Regency 18" Swivel Spout with 2 GPM Aerator

#600FSN18LL

## **Features**

- 18" long swing spout
- 2 GPM aerator
- Swivel design is great for filling multi-compartment sinks
- Can be used to replace a broken spout or change the spout style
- Swivel nut connection fits most brands

## **Notes & Details**

This Regency 18" swing spout is perfect for use as a replacement, or you can use it to change the spout style or length of an existing faucet. It measures 18" long and has a 2 GPM aerator to provide a gentle flow pattern with minimal splashing. Since it features a swing design, you can easily move it out of the way when washing larger cooking vessels, or move it to fill multi-bowl sinks. It attaches to the faucet base with a 1/2" NPS connection and is designed for use on Regency faucets as a replacement or an upgrade.