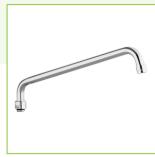

## **Technical Data**

| Spout Length | 18 Inches |
|--------------|-----------|
| Spout Type   | Swing     |
| Туре         | Nozzles   |

## **Features**

- 18" long swing spout
- 2 GPM aerator
- Swivel design is great for filling multi-compartment sinks
- Can be used to replace a broken spout or change the spout style
- Swivel nut connection fits most brands

## **Notes & Details**

This Regency 18" swing spout is perfect for use as a replacement, or you can use it to change the spout style or length of an existing faucet. It measures 18" long and has a 2 GPM aerator to provide a gentle flow pattern with minimal splashing. Since it features a swing design, you can easily move it out of the way when washing larger cooking vessels, or move it to fill multi-bowl sinks. It attaches to the faucet base with a 1/2" NPS connection and is designed for use on Regency faucets as a replacement or an upgrade.