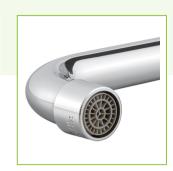

## **Features**

- 18" long swing spout
- 2 GPM aerator
- Swivel design is great for filling multi-compartment sinks
- Can be used to replace a broken spout or change the spout style
- Swivel nut connection fits most brands

## **Notes & Details**

This Regency 18" swing spout is perfect for use as a replacement, or you can use it to change the spout style or length of an existing faucet. It measures 18" long and has a 2 GPM aerator to provide a gentle flow pattern with minimal splashing. Since it features a swing design, you can easily move it out of the way when washing larger cooking vessels, or move it to fill multi-bowl sinks. It attaches to the faucet base with a 1/2" NPS connection and is designed for use on Regency faucets as a replacement or an upgrade.