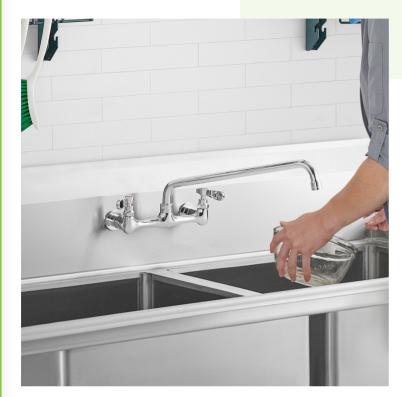

## Regency 16" Swivel Spout with 2 GPM Aerator

#600FSN16LL

- 16" long swing spout
- 2 GPM aerator
- Swivel design is great for filling multi-compartment sinks
- Can be used to replace a broken spout or change the spout style
- Swivel nut connection fits most brands

## **Notes & Details**

This Regency 16" swing spout is perfect for use as a replacement, or you can use it to change the spout style or length of an existing faucet. It measures 16" long and has a 2 GPM aerator to provide a gentle flow pattern with minimal splashing. Since it features a swing design, you can easily move it out of the way when washing larger cooking vessels, or move it to fill multi-bowl sinks. It attaches to the faucet base with a 1/2" NPS connection and is designed for use on Regency faucets as a replacement or an upgrade.