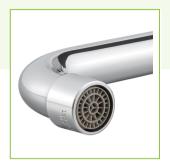

## Regency 16" Swivel Spout with 2 GPM Aerator

#600FSN16LL

- 16" long swing spout
- 2 GPM aerator
- Swivel design is great for filling multi-compartment sinks
- Can be used to replace a broken spout or change the spout style
- Swivel nut connection fits most brands

## **Notes & Details**

This Regency 16" swing spout is perfect for use as a replacement, or you can use it to change the spout style or length of an existing faucet. It measures 16" long and has a 2 GPM aerator to provide a gentle flow pattern with minimal splashing. Since it features a swing design, you can easily move it out of the way when washing larger cooking vessels, or move it to fill multi-bowl sinks. It attaches to the faucet base with a 1/2" NPS connection and is designed for use on Regency faucets as a replacement or an upgrade.