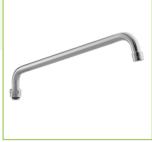

## Regency 16" Swivel Spout with 2 GPM Aerator

#600FSN16LL

- 16" long swing spout
- 2 GPM aerator
- Swivel design is great for filling multi-compartment sinks
- Can be used to replace a broken spout or change the spout style
- Swivel nut connection fits most brands

## **Notes & Details**

This Regency 16" swing spout is perfect for use as a replacement, or you can use it to change the spout style or length of an existing faucet. It measures 16" long and has a 2 GPM aerator to provide a gentle flow pattern with minimal splashing. Since it features a swing design, you can easily move it out of the way when washing larger cooking vessels, or move it to fill multi-bowl sinks. It attaches to the faucet base with a 1/2" NPS connection and is designed for use on Regency faucets as a replacement or an upgrade.