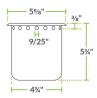

## **Technical Data**

| Height               | 4 1/16 Inches   |
|----------------------|-----------------|
| Diameter             | 5 5/8 Inches    |
| Spout Length         | 2 1/4 Inches    |
| Faucet Width         | 1 1/2 Inches    |
| Faucet Height        | 3 1/4 Inches    |
| Outer Diameter       | 7 1/8 Inches    |
| Drain Size           | 1 1/2 Inches    |
| Finish               | Stainless Steel |
| Installation Type    | Drop-In         |
| Stainless Steel Type | Type 304        |

#### **OUTER BOWL**

The stainless steel dipper well bowl has a wide opening to easily hold your ice cream scoops without obstructing water flow. The included inner bowl and 4 1/4" long copper pipe allow this unit to handle overflow and drainage with ease. It requires a 6" cutout for installation and can be used in countertops up to 11/16" thick (or 13/16" without washer).