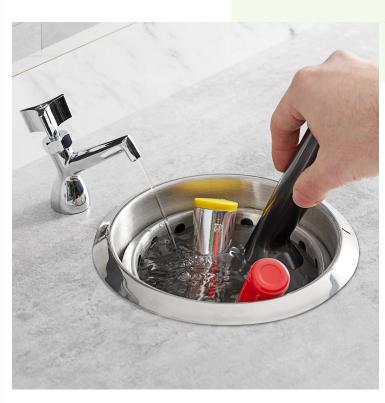

#### **Notes & Details**

Perfect for busy ice cream shops, this Regency dipper well set comes with a drop-in bowl and a faucet, which install easily into your countertop and will help prevent cross-contamination and flavor transfer when rinsing flatware, ice cream scoops, and more! The faucet is made from attractive and durable stainless steel, and it has a 2 1/4" long spout and 17/8" clearance from the faucet outlet to the flange.

The stainless steel dipper well bowl has a wide opening to easily hold your ice cream scoops without obstructing water flow. The included inner bowl and 4 1/4" long copper pipe allow this unit to handle overflow and drainage with ease. It requires a 6" cutout for installation and can be used in countertops up to 11/16" thick (or 13/16" without washer).