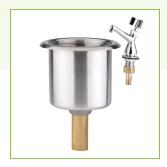

#### **OUTER BOWL**

#### FAUCET

#### **Notes & Details**

Perfect for busy ice cream shops, this Regency dipper well set comes with a drop-in bowl and a faucet, which install easily into your countertop and will help prevent cross-contamination and flavor transfer when rinsing flatware, ice cream scoops, and more! The faucet is made from attractive and durable stainless steel, and it has a 2 1/4" long spout and 17/8" clearance from the faucet outlet to the flange.

The stainless steel dipper well bowl has a wide opening to easily hold your ice cream scoops without obstructing water flow. The included inner bowl and 4 1/4" long copper pipe allow this unit to handle overflow and drainage with ease. It requires a 6" cutout for installation and can be used in countertops up to 11/16" thick (or 13/16" without washer).