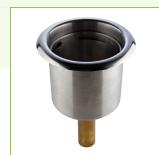

#### **INNER BOWL**

The stainless steel dipper well bowl has a wide opening to easily hold your ice cream scoops without obstructing water flow. The included inner bowl and 4 1/4" long copper pipe allow this unit to handle overflow and drainage with ease. It requires a 6" cutout for installation and can be used in countertops up to 11/16" thick (or 13/16" without washer).