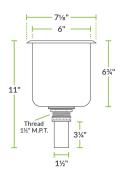

## **Technical Data**

| Height               | 4 1/16 Inches   |
|----------------------|-----------------|
| Diameter             | 5 5/8 Inches    |
| Spout Length         | 2 1/4 Inches    |
| Faucet Width         | 1 1/2 Inches    |
| Faucet Height        | 3 1/4 Inches    |
| Outer Diameter       | 7 1/8 Inches    |
| Drain Size           | 1 1/2 Inches    |
| Finish               | Stainless Steel |
| Installation Type    | Drop-In         |
| Stainless Steel Type | Type 304        |

### **Features**

- Keeps ice cream scoops clean and ready for use
- Bowl made from 304 stainless steel
- 1 1/2" MPT drain thread with 4 1/4" long copper pipe
- Faucet with 1 1/2" flange and 1/4" MPT thread
- For countertops up to 11/16" thick (or 13/16" without washer); 6" cutout for bowl

The stainless steel dipper well bowl has a wide opening to easily hold your ice cream scoops without obstructing water flow. The included inner bowl and 4 1/4" long copper pipe allow this unit to handle overflow and drainage with ease. It requires a 6" cutout for installation and can be used in countertops up to 11/16" thick (or 13/16" without washer).