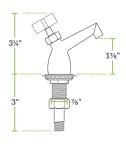

## **Technical Data**

| Height               | 4 1/16 Inches   |
|----------------------|-----------------|
| Diameter             | 5 5/8 Inches    |
| Spout Length         | 2 1/4 Inches    |
| Faucet Width         | 1 1/2 Inches    |
| Faucet Height        | 3 1/4 Inches    |
| Outer Diameter       | 7 1/8 Inches    |
| Drain Size           | 1 1/2 Inches    |
| Finish               | Stainless Steel |
| Installation Type    | Drop-In         |
| Stainless Steel Type | Type 304        |

#### FAUCET

#### **Notes & Details**

Perfect for busy ice cream shops, this Regency dipper well set comes with a drop-in bowl and a faucet, which install easily into your countertop and will help prevent cross-contamination and flavor transfer when rinsing flatware, ice cream scoops, and more! The faucet is made from attractive and durable stainless steel, and it has a 2 1/4" long spout and 17/8" clearance from the faucet outlet to the flange.