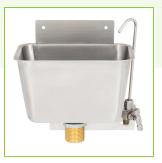

# **Notes & Details**

Keep your ice cream dippers squeaky clean and ready to scoop at all times with this Regency 7" ice cream dipper well and faucet set. This dipper well provides a constant supply of fresh rinse water that helps prevent flavor transfer between ice cream flavors and cross contamination risks. It is made of durable, corrosion-resistant 18 gauge type 304 stainless steel for a long product life. Inside the bowl is a single welded divider to keep your scoops organized.

Thanks to its pre-drilled top mounting panel and the included stainless steel bottom mounting angle, this dipper well attaches easily to the side of your ice cream dipping cabinet. The faucet comes included for easy filling of the dipperwell and to provide a constant flow of fresh rinse water for your ice cream scoops. This model also comes with a 1" drain and a removable overflow pipe to help prevent messy spills and accidents.