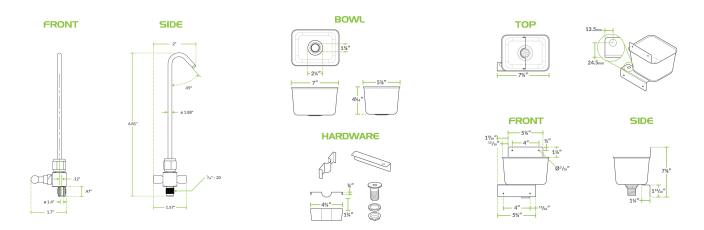

# **Technical Data**

| Width         | 7 Inches                  |
|---------------|---------------------------|
| Depth         | 5 3/8 Inches              |
| Height        | 4 1/16 Inches             |
| Spout Length  | 2 Inches                  |
| Faucet Width  | 1 3/4 Inches              |
| Faucet Height | 6 13/16 Inches            |
| Drain Size    | 1 Inch                    |
| Finish        | Chrome<br>Stainless Steel |
| Gauge         | 18 Gauge                  |

#### **Technical Data**

| Installation Type    | Side Mounted             |
|----------------------|--------------------------|
| Material             | Brass<br>Stainless Steel |
| Stainless Steel Type | Type 304                 |
| Туре                 | Bowl and Faucet Sets     |
| Water Inlet Size     | 7/16 Inches              |