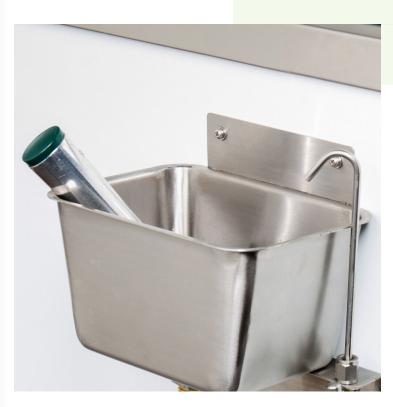

# **Notes & Details**

Keep your ice cream dippers squeaky clean and ready to scoop at all times with this Regency 7" ice cream dipper well and faucet set. This dipper well provides a constant supply of fresh rinse water that helps prevent flavor transfer between ice cream flavors and cross contamination risks. It is made of durable, corrosion-resistant 18 gauge type 304 stainless steel for a long product life. Inside the bowl is a single welded divider to keep your scoops organized.

Thanks to its pre-drilled top mounting panel and the included stainless steel bottom mounting angle, this dipper well attaches easily to the side of your ice cream dipping cabinet. The faucet comes included for easy filling of the dipperwell and to provide a constant flow of fresh rinse water for your ice cream scoops. This model also comes with a 1" drain and a removable overflow pipe to help prevent messy spills and accidents.