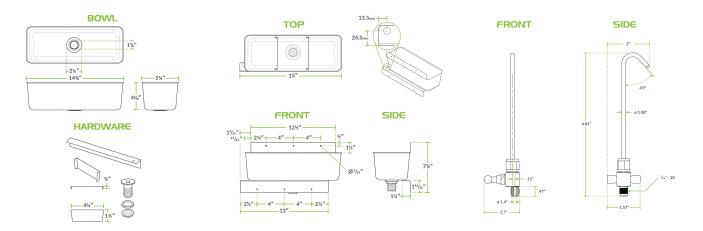

# **Technical Data**

| Width         | 14 3/8 Inches             |
|---------------|---------------------------|
| Depth         | 5 3/8 Inches              |
| Height        | 4 1/16 Inches             |
| Spout Length  | 2 Inches                  |
| Faucet Width  | 1 3/4 Inches              |
| Faucet Height | 6 13/16 Inches            |
| Drain Size    | 1 Inch                    |
| Finish        | Chrome<br>Stainless Steel |
| Gauge         | 18 Gauge                  |

#### **Technical Data**

| Installation Type    | Side Mounted             |
|----------------------|--------------------------|
| Material             | Brass<br>Stainless Steel |
| Stainless Steel Type | Type 304                 |
| Туре                 | Bowl and Faucet Sets     |
| Water Inlet Size     | 7/16 Inches              |