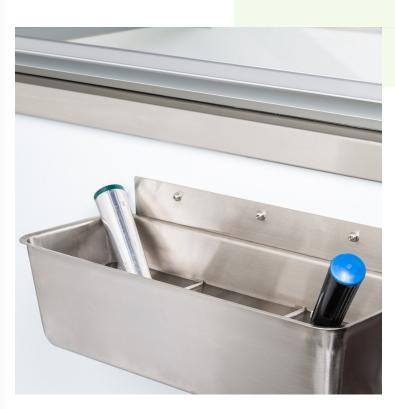

# **Notes & Details**

Keep your ice cream dippers squeaky clean and ready to scoop at all times with this Regency 15" ice cream dipper well and faucet set. This dipper well provides a constant supply of fresh rinse water that helps prevent flavor transfer between ice cream flavors and cross contamination risks. It is made of durable, corrosion-resistant 18 gauge type 304 stainless steel for a long product life. Inside the bowl are two welded dividers to keep your scoops organized.

Thanks to its pre-drilled top mounting panel and the included stainless steel bottom mounting angle, this dipper well attaches easily to the side of your ice cream dipping cabinet. The faucet comes included for easy filling of the dipperwell and to provide a constant flow of fresh rinse water for your ice cream scoops. This model also comes with a 1" drain and a removable overflow pipe to help prevent messy spills and accidents.