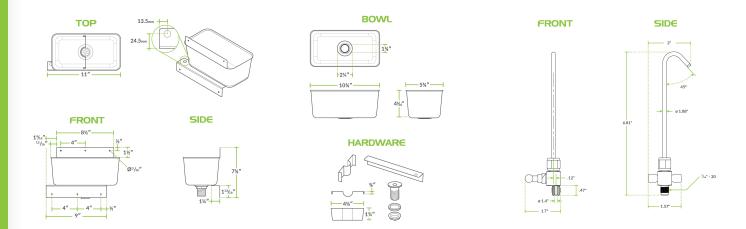

# **Technical Data**

| Width         | 10 3/8 Inches             |
|---------------|---------------------------|
| Depth         | 5 3/8 Inches              |
| Height        | 4 1/16 Inches             |
| Spout Length  | 2 Inches                  |
| Faucet Width  | 1 3/4 Inches              |
| Faucet Height | 6 13/16 Inches            |
| Drain Size    | 1 Inch                    |
| Finish        | Chrome<br>Stainless Steel |
| Gauge         | 18 Gauge                  |

#### **Technical Data**

| Installation Type    | Side Mounted             |
|----------------------|--------------------------|
| Material             | Brass<br>Stainless Steel |
| Stainless Steel Type | Type 304                 |
| Туре                 | Bowl and Faucet Sets     |
| Water Inlet Size     | 7/16 Inches              |