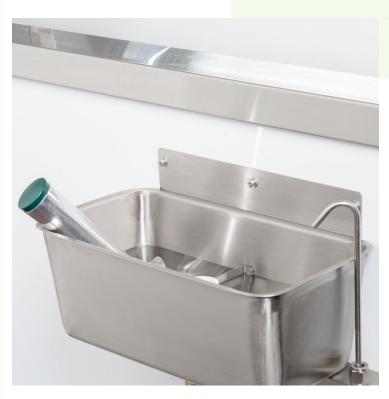

## **Notes & Details**

Keep your ice cream dippers squeaky clean and ready to scoop at all times with this Regency 11" ice cream dipper well and faucet set. This dipper well provides a constant supply of fresh rinse water that helps prevent flavor transfer between ice cream flavors and cross contamination risks. It is made of durable, corrosion-resistant 18 gauge type 304 stainless steel for a long product life. Inside the bowl is a single welded divider to keep your scoops organized.

Thanks to its pre-drilled top mounting panel and the included stainless steel bottom mounting angle, this dipper well attaches easily to the side of your ice cream dipping cabinet. The faucet comes included for easy filling of the dipperwell and to provide a constant flow of fresh rinse water for your ice cream scoops. This model also comes with a 1" drain and a removable overflow pipe to help prevent messy spills and accidents.