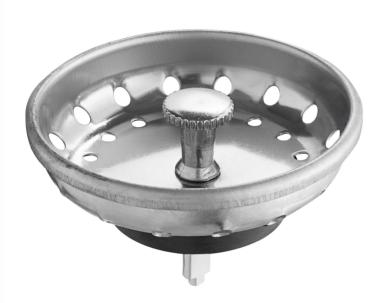

## Regency 3 1/2" Basket Strainer - Fixed Post

#600DBS312

**Technical Data** 

Type Drain Assemblies

## **Notes & Details**

This Regency 3 1/2" replacement drain strainer serves as a perfect replacement when the original one becomes worn out and ineffective. This item installs easily into compatible drains, and works with a number of sinks from many popular brands. It features a fixed post and rubber stopper to ensure a snug fit when the drain is plugged.