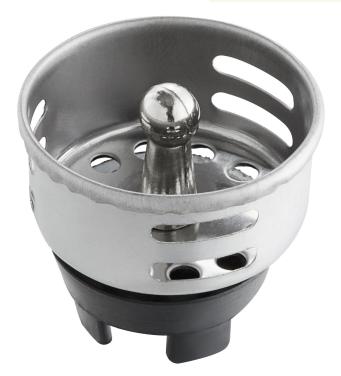

## Regency 1 1/2" Basket Strainer

#600DBS112

**Technical Data** 

Туре

Baskets and Strainers Drain Components

## **Features**

- Works with a 1 1/2" IPS basket drain
- Prevents drains from clogging

## Notes & Details

Use this Regency 1 1/2" basket strainer as a direct replacement for the one that came with your Regency 1 1/2" basket drain with strainer, or add it to any 1 1/2" sink drain. Basket strainers collect food and debris for later disposal, preventing your sinks from getting clogged and saving you money on expensive service calls. Replace a lost or damaged strainer right away to keep your drains clear!