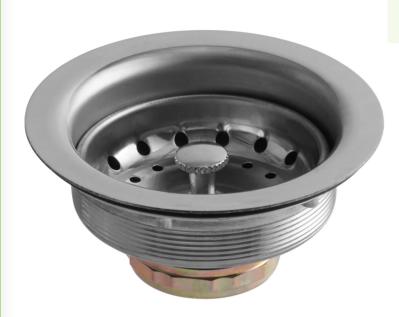

## Regency 3 1/2" Basket Drain with Strainer - 1 1/2" IPS

#600DB35

**Technical Data** 

Type Drain Assemblies

## **Features**

- Fits a variety of sinks from popular brands
- Comes with strainer
- 3 1/2" opening
- 1 1/2" IPS connection

## **Notes & Details**

This Regency  $3\ 1/2$ " replacement drain / strainer serves as a perfect replacement when the original drain becomes worn out and ineffective. With a  $3\ 1/2$ " opening this item installs easily into compatible sinks from many popular brands.