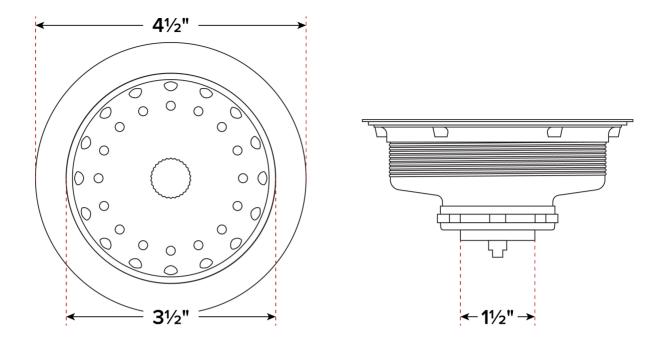

## **Plan View**

## **Features**

- Fits a variety of sinks from popular brands
- Comes with strainer
- 3 1/2" opening
- 1 1/2" IPS connection