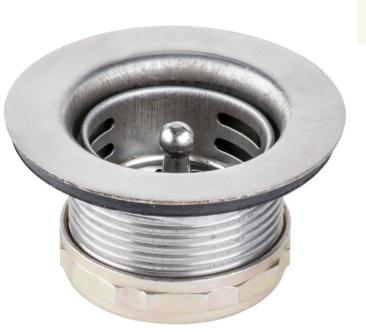

## **Features**

- Fits a variety of hand, underbar, bar, and other sinks from popular brands
- Comes with strainer
- 2 13/16" top diameter
- 1 1/2" IPS connection •

## **Notes & Details**

This Regency 1 1/2" stainless steel replacement drain / strainer serves as a perfect replacement when the original drain becomes worn out and ineffective. With a 2 13/16" top diameter, this item will fit all sink drain holes with a 1 1/2" drain pipe fitting size, and works with a number of bar sinks, hand sinks, underbar, and other sinks from many popular brands.