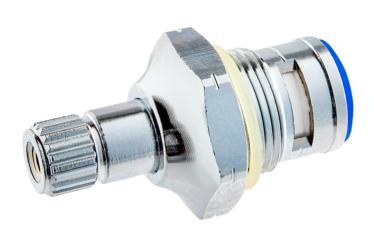

### **Features**

- Direct replacement for original part
- Contains cold side ceramic cartridge
- Blue "cold" index

### **Notes & Details**

This Regency cold ceramic faucet cartridge repair kit is a direct replacement for the one that came standard with select faucets. This kit contains a cold side ceramic cartridge.

This unit includes a ceramic cartridge, which provides a much lower fail rate than the compression cartridges widely used in the industry. In this design, 2 ceramic discs fit together to create a watertight seal when closed. This removes the need for a rubber seat washer, which is one of the most frequently replaced parts on a faucet.