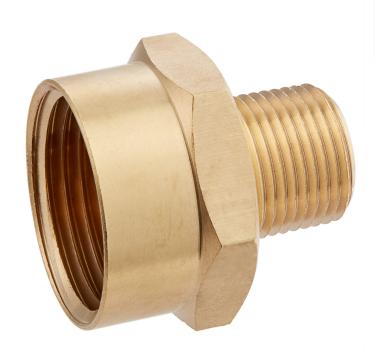

# Regency Brass Thread Adapter with 3/8" Male NPT and 3/4" Female GHT Connections for Hose Reels

#600ADPT3834

## **Technical Data**

| Color            | Gold       |
|------------------|------------|
| Material         | Brass      |
| Туре             | Fittings   |
| Water Inlet Size | 3/8 Inches |

## **Notes & Details**

Outfit your hose reel with this Regency brass thread adapter. This adapter is designed for use with Regency hose reels (sold separately). It connects a 1/2" male NPT connection to a 3/4" female GHT connection. The brass material is durable enough for long-term use. Use this adapter to ensure that your unit is operating correctly.