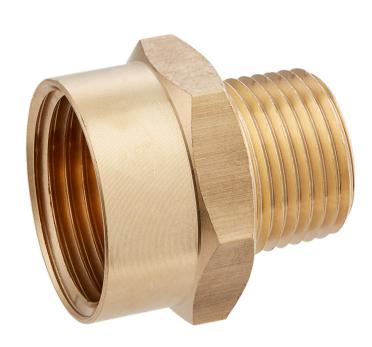

# Regency Brass Thread Adapter with 1/2" Male NPT and 3/4" Female GHT Connections for Hose Reels

#600ADPT1234

# **Notes & Details**

Outfit your hose reel with this Regency brass thread adapter. This adapter is designed for use with BluBird hose reels (sold separately). It connects a 3/8" male NPT connection to a 3/4" female GHT connection. The brass material is durable enough for long-term use. Use this adapter to ensure that your unit is operating correctly.