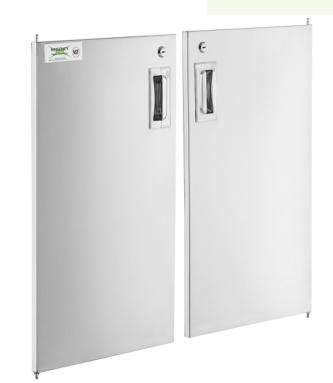

## Regency Removable Locking Door Set for 21" x 33" x 33" **Enclosed Base Utility Carts**

#600SLDD3328

## **Features**

- Direct replacement for original doors
- Keeps cart contents secure
- For use with Regency 21" x 33" x 33" enclosed base utility carts •
- Made from 20 gauge stainless steel •
- Double door style allows easy access to cart interior

## **Notes & Details**

This removable locking door set is a direct replacement for the one that came standard on your Regency 21" x 33" x 33" enclosed base utility cart. If your cart's door has been damaged and needs replaced, be sure to do so promptly, as this part works to keep the contents of your cart safe and secure. It is made from 20 gauge stainless steel for maximum durability.