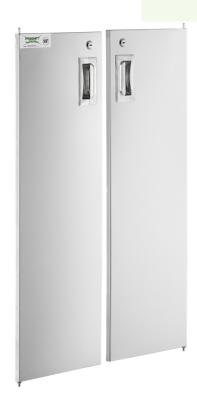

## Regency Removable Locking Door Set for 16" x 24" x 42" Enclosed Base Utility Carts

#600SLDD2437

## **Features**

- Direct replacement for original doors
- Keeps cart contents secure
- For use with Regency 16" x 24" x 42" enclosed base utility carts
- Made from 20 gauge stainless steel
- Double door style allows easy access to cart interior

## **Notes & Details**

This removable locking door set is a direct replacement for the one that came standard on your Regency 16" x 24" x 42" enclosed base utility cart. If your cart's door has been damaged and needs replaced, be sure to do so promptly, as this part works to keep the contents of your cart safe and secure. It is made from 20 gauge stainless steel for maximum durability.