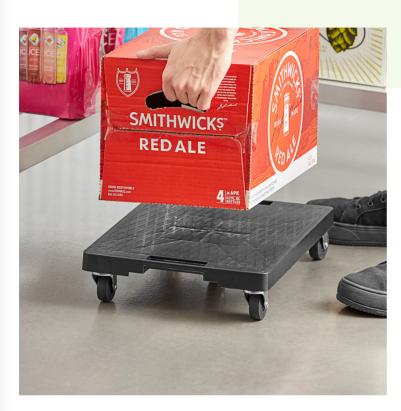

# Regency 16" x 12" Beer Case / Multi-Purpose Solid-Surface Dolly

#600PUD1611

### **Features**

- Effortlessly transport up to 500 lb. of beer, wine, or equipment
- Durable construction can endure cold temperatures
- Includes 5 casters for unmatched maneuverability
- 16" x 12" rigid surface keeps heavy beer cases off the ground
- Features a grid top to keep boxes and cargo in place

### **Notes & Details**

For effortless transportation, look no further than the Regency 16" x 12" beer case / multi-purpose solid-surface dolly. This dolly boasts a rigid, solid-surface top measuring 16" x 12", which is perfect for supporting heavy planters, equipment, and tools. With a weight capacity of 500 lb., this dolly is perfect for moving large amounts of beer, wine, soda, or equipment. It also boasts a durable construction that can endure cold temperatures, making it useful during any type of weather.

This dolly includes 5 casters for enhanced maneuverability, making it easy to navigate in tight spaces. For added convenience, it features a grid top to keep boxes and cargo secured in place. Whether you are moving beer cases or other cumbersome items, this dolly will make the process quicker and easier!