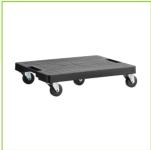

# Regency 16" x 12" Beer Case / Multi-Purpose Solid-Surface Dolly

#600PUD1611

## **Technical Data**

| Length            | 16 Inches     |
|-------------------|---------------|
| Width             | 12 Inches     |
| Height            | 3 9/16 Inches |
| Capacity          | 500 lb.       |
| Casters           | With Casters  |
| Color             | Black         |
| Material          | Plastic       |
| Number of Casters | 5 Casters     |
| Shape             | Rectangle     |

### **Features**

- Effortlessly transport up to 500 lb. of beer, wine, or equipment
- Durable construction can endure cold temperatures
- Includes 5 casters for unmatched maneuverability
- 16" x 12" rigid surface keeps heavy beer cases off the ground
- Features a grid top to keep boxes and cargo in place