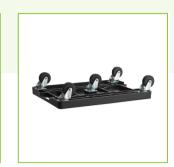

## **Technical Data**

| Length            | 16 Inches     |
|-------------------|---------------|
| Width             | 12 Inches     |
| Height            | 3 9/16 Inches |
| Capacity          | 500 lb.       |
| Casters           | With Casters  |
| Color             | Black         |
| Material          | Plastic       |
| Number of Casters | 5 Casters     |
| Shape             | Rectangle     |

### **Features**

- Effortlessly transport up to 500 lb. of beer, wine, or equipment
- Durable construction can endure cold temperatures
- Includes 5 casters for unmatched maneuverability
- 16" x 12" rigid surface keeps heavy beer cases off the ground
- Features a grid top to keep boxes and cargo in place

This dolly includes 5 casters for enhanced maneuverability, making it easy to navigate in tight spaces. For added convenience, it features a grid top to keep boxes and cargo secured in place. Whether you are moving beer cases or other cumbersome items, this dolly will make the process quicker and easier!