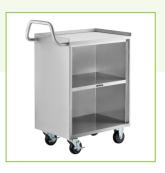

### **Features**

- (3) 16" x 24" shelves with 13 1/2" between shelves
- Each shelf holds up to 340 lb.
- Durable 18-gauge, type 304 stainless steel construction
- Base is enclosed on 3 sides to keep items secure
- (2) 4" fixed casters and (2) 4" locking swivel casters provide easy mobility

It features (3) 16" x 24" shelves, with 13 1/2" between each. Each shelf can hold up to 340 lb., providing the toughness needed to tackle almost any use. To make it mobile, it comes with a set of (2) 4" fixed casters, and (2) 4" swivel casters, which lock if you need to make the cart stationary.