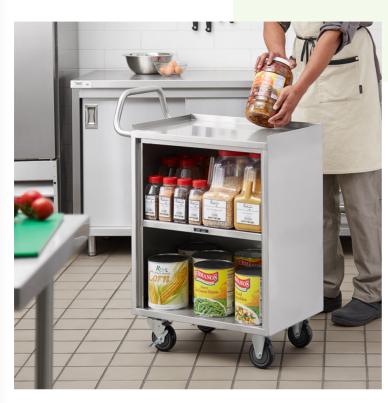

#### **Notes & Details**

This Regency 16" x 24" three shelf enclosed utility cart makes it easy to transport everything from bus tubs to heavy cases of beverages, to dishes, with ease. Its 18-gauge, type 304 stainless steel construction gives this cart excellent durability and a sleek, professional look, making it equally suited for tough janitorial tasks, or working a catered event. And since it's enclosed on 3 sides, you don't have to worry about items falling out as you move the cart from place to place.

It features (3) 16" x 24" shelves, with 13 1/2" between each. Each shelf can hold up to 340 lb., providing the toughness needed to tackle almost any use. To make it mobile, it comes with a set of (2) 4" fixed casters, and (2) 4" swivel casters, which lock if you need to make the cart stationary.