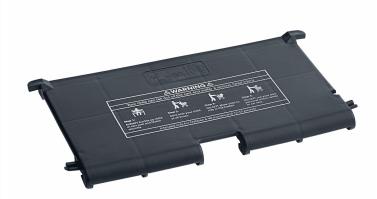

| Project: | Date: | Approval: | Qty: | Item#: 460SHPCRTGLGSEAT |
|----------|-------|-----------|------|-------------------------|
|          |       |           |      |                         |

Regency Gray Shopping Cart Seat for 6.3 Cu. Ft. and 8.5 Cu. Ft. Supermarket Gray Shopping Carts

## **Notes & Details**

This seat is a direct replacement for Regency 6.3 cu. ft. and 8.5 cu. ft. supermarket gray shopping carts. This seat folds out for versatility and convenience. Use it to fix a broken seat promptly.