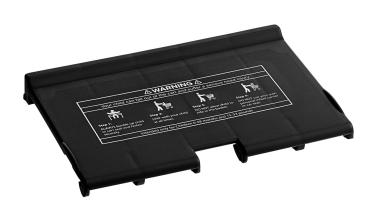

## Regency Black Shopping Cart Seat for 3.5 Cu. Ft. Supermarket Black Shopping Carts

#460SHPCRTBSMSEAT

## **Features**

- Direct replacement for original part
- For use with Regency 3.5 cu. ft. supermarket black shopping carts

## **Notes & Details**

This seat is a direct replacement for Regency 3.5 cu. ft. supermarket black shopping carts. This seat folds out for versatility and convenience. Use it to fix a broken seat promptly.