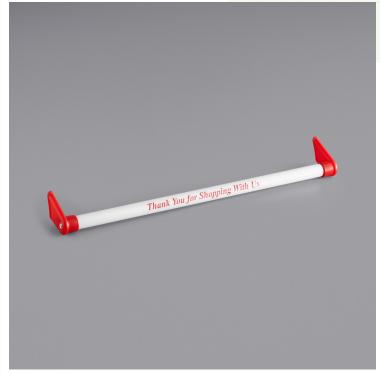

## Regency Handle for 8.5 Cu. Ft. Shopping Carts

#460SHPCRT85HANDLE

**Technical Data** 

Туре

Handles

## **Features**

- Direct replacement for original part
- For use with Regency 8.5 cu. ft. supermarket grocery carts

## Notes & Details

This replacement handle is a perfect fit for Regency 8.5 cu. ft. shopping carts. Designed to provide a sturdy grip, it allows you to push the cart around your store effortlessly. Use it to fix a broken handle promptly.