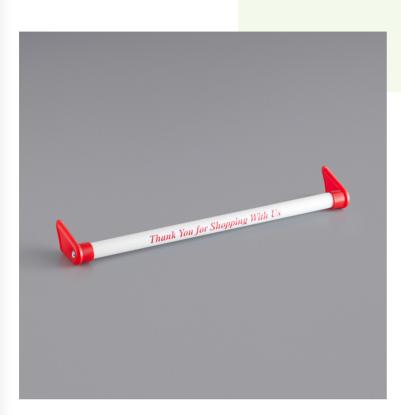

## Regency Handle for 3.5 Cu. Ft. Shopping Carts

#460SHPCRT35HANDLE

## **Notes & Details**

This replacement handle is a perfect fit for Regency 3.5 cu. ft. shopping carts. Designed to provide a sturdy grip, it allows you to push the cart around your store effortlessly. Use it to fix a broken handle promptly.