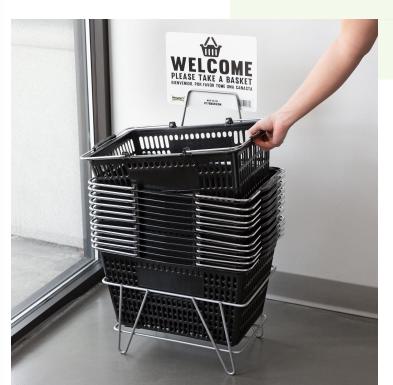

### Regency Black 18 11/16" x 12 3/8" Plastic Grocery Market Shopping Baskets with Stand and Sign

#176MSB32LBKS

#### **Features**

- (12) baskets have plastic construction that is resilient and light weight
- Basket design prevents water buildup so it can be stored outdoors •
- Steel handles provide support and strength, with grips on the handles for added comfort
- Baskets are easily stackable and the stand provides a central location to stage them •
- Sign sits atop the stand and invites guests to take a basket •

## **Notes & Details**

Give your customers the convenience of having a way to carry their goods without needing to push around a bulky cart. The Regency black 18 11/16" x 12 3/8" plastic grocery market shopping basket with stand and sign is the ideal solution for delis, supermarkets, and convenience stores. Constructed of durable plastic, these (12) baskets are both resilient as well as light weight.

Steel handles provide added support and strength and include grips for additional comfort. The design of the basket does not allow for any water buildup, making it capable of being kept outside of your establishment as well as inside, without worry of water being tracked indoors. To save on space, these baskets can be stacked when they are staged for customer use or when placed into storage. The smooth plastic construction is also easy to clean and maintain.

For a central spot to keep your baskets, a stand is included that can hold up to 12 baskets. It is made of durable iron for a piece that is built to last whether placed inside or outside of your business. The slot at the top of the stand is perfect to place the included sign. With bold black lettering on a white background, this sign will promote grabbing a basket and entice your customers to impulsively fill it up during their shopping excursion. Written in both English as well as Spanish, the sign will appeal to a larger pool of shoppers.