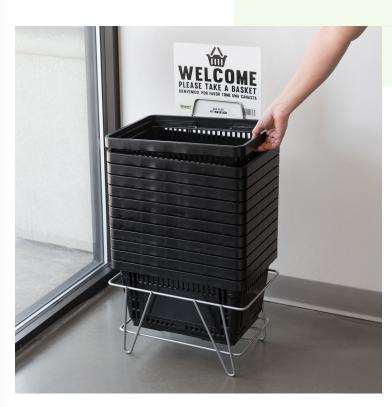

# Regency Black 16 3/4" x 11 13/16" Plastic Grocery Market **Shopping Baskets with Stand and Sign**

#176MSB24LBKS

# **Features**

- (12) baskets have plastic construction that is resilient and lightweight
- Basket design prevents water buildup so it can be stored outdoors
- Strong, flat plastic handles for comfort when carrying basket
- Baskets are easily stackable and the stand provides a central location to stage them
- Sign sits atop the stand and invites guests to take a basket

#### **Notes & Details**

Give your customers the convenience of having a way to carry their goods without needing to push around a bulky cart. The Regency black  $16\,3/4$ " x  $11\,13/16$ " plastic grocery market shopping basket with stand and sign is the ideal solution for delis, supermarkets, and convenience stores. Constructed of durable plastic, these (12) baskets are both resilient as well as lightweight.

For a central spot to keep your baskets, a stand is included that can hold up to 12 baskets. It is made of durable iron for a piece that is built to last whether placed inside or outside of your business. The slot at the top of the stand is perfect to place the included sign. With bold black lettering on a white background, this sign will promote grabbing a basket and entice your customers to impulsively fill it up during their shopping excursion. Written in both english as well as spanish, the sign will appeal to a larger pool of shoppers.