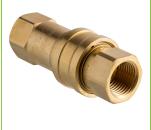

### Regency 1/2" Quick Disconnect Fitting for Regency Gas Hoses

#600QD12

#### **Features**

- Allows you to quickly disengage the connection to the gas line.
- Makes equipment service easier and safer
- 1/2" male NPT

### Notes & Details

This 1/2" quick disconnect fitting from Regency is a must-have for any installation of mobile gas equipment! Devices like this one make it easy to quickly and safely disconnect the gas equipment from the utility line so that you can move it completely out of the way for cleaning and safely inspect it during maintenance. It has 1/2" NPT fittings.