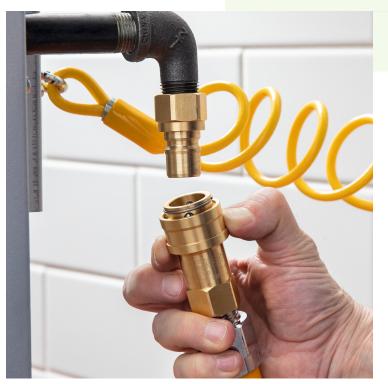

### Regency 1/2" Quick Disconnect Fitting for Regency Gas Hoses

#600QD12

#### **Features**

- Allows you to quickly disengage the connection to the gas line.
- Makes equipment service easier and safer
- 1/2" male NPT

### Notes & Details

This 1/2" quick disconnect fitting from Regency is a must-have for any installation of mobile gas equipment! Devices like this one make it easy to quickly and safely disconnect the gas equipment from the utility line so that you can move it completely out of the way for cleaning and safely inspect it during maintenance. It has 1/2" NPT fittings.