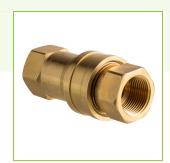

# Regency 1" Quick Disconnect Fitting for Regency Gas Hoses

#600QD10

## **Technical Data**

| Diameter    | 1 Inch            |
|-------------|-------------------|
| Maximum PSI | 60 PSI            |
| Туре        | Quick Disconnects |

#### **Features**

- Allows you to quickly disengage the connection to the gas line.
- Makes equipment service easier and safer
- 1" male NPT