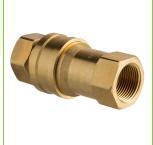

# Regency 1" Quick Disconnect Fitting for Regency Gas Hoses

#600QD10

## **Technical Data**

| Diameter    | 1 Inch            |
|-------------|-------------------|
| Maximum PSI | 60 PSI            |
| Туре        | Quick Disconnects |

#### **Features**

- Allows you to quickly disengage the connection to the gas line.
- Makes equipment service easier and safer
- 1" male NPT