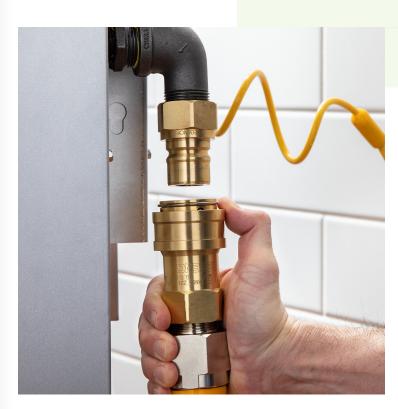

# Regency 1" Quick Disconnect Fitting for Regency Gas Hoses

#600QD10

#### **Features**

- Allows you to quickly disengage the connection to the gas line.
- Makes equipment service easier and safer
- 1" male NPT

### **Notes & Details**

This 1" quick disconnect fitting from Regency is a must-have for any installation of mobile gas equipment! Devices like this one make it easy to quickly and safely disconnect the gas equipment from the utility line so that you can move it completely out of the way for cleaning and safely inspect it during maintenance. It has 1" NPT fittings.