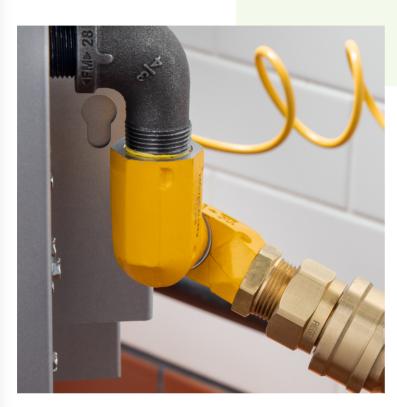

## Regency 3/4" Swivel Connector for Regency Gas Hoses

#600GSWVL34

## **Notes & Details**

This 3/4" swivel connector from Regency is the perfect way to extend the life of your gas connector! Ideal for applications where the attached equipment will be mounted on casters and moved regularly for cleaning and maintenance, this connector rotates as the equipment moves, reducing stress on the hose connection points while also reducing kinking and twisting. Use 1 at each end of the hose to maximize your range of motion and make moving equipment easy. It has 3/4" fittings.