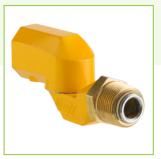

## Regency 3/4" Swivel Connector for Regency Gas Hoses

#600GSWVL34

## **Technical Data**

| Diameter | 3/4 Inch          |
|----------|-------------------|
| Туре     | Swivel Connectors |

## **Features**

- Prevents hose from twisting or kinking
- Extends life of gas hose by reducing stress on connection points
- 3/4" fitting size

## **Notes & Details**

This 3/4" swivel connector from Regency is the perfect way to extend the life of your gas connector! Ideal for applications where the attached equipment will be mounted on casters and moved regularly for cleaning and maintenance, this connector rotates as the equipment moves, reducing stress on the hose connection points while also reducing kinking and twisting. Use 1 at each end of the hose to maximize your range of motion and make moving equipment easy. It has 3/4" fittings.