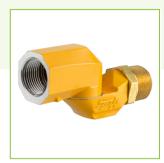

## Regency 3/4" Swivel Connector for Regency Gas Hoses

#600GSWVL34

## **Technical Data**

| Diameter | 3/4 Inch          |
|----------|-------------------|
| Туре     | Swivel Connectors |

## **Features**

- Prevents hose from twisting or kinking
- Extends life of gas hose by reducing stress on connection points
- 3/4" fitting size

## **Notes & Details**

This 3/4" swivel connector from Regency is the perfect way to extend the life of your gas connector! Ideal for applications where the attached equipment will be mounted on casters and moved regularly for cleaning and maintenance, this connector rotates as the equipment moves, reducing stress on the hose connection points while also reducing kinking and twisting. Use 1 at each end of the hose to maximize your range of motion and make moving equipment easy. It has 3/4" fittings.