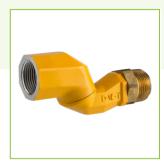

## Regency 1" Swivel Connector for Regency Gas Hoses

#600GSWVL10

## **Technical Data**

| Diameter | 1 Inch            |
|----------|-------------------|
| Туре     | Swivel Connectors |

## **Features**

- Prevents hose from twisting or kinking
- Extends life of gas hose by reducing stress on connection points
- 1" fitting size

## **Notes & Details**

This 1" swivel connector from Regency is the perfect way to extend the life of your gas connector! Ideal for applications where the attached equipment will be mounted on casters and moved regularly for cleaning and maintenance, this connector rotates as the equipment moves, reducing stress on the hose connection points while also reducing kinking and twisting. Use 1 at each end of the hose to maximize your range of motion and make moving equipment easy. It has 1" fittings.