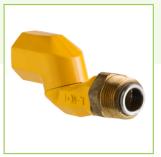

## Regency 1" Swivel Connector for Regency Gas Hoses

#600GSWVL10

## **Technical Data**

| Diameter | 1 Inch            |
|----------|-------------------|
| Туре     | Swivel Connectors |

## **Features**

- Prevents hose from twisting or kinking
- Extends life of gas hose by reducing stress on connection points
- 1" fitting size

## **Notes & Details**

This 1" swivel connector from Regency is the perfect way to extend the life of your gas connector! Ideal for applications where the attached equipment will be mounted on casters and moved regularly for cleaning and maintenance, this connector rotates as the equipment moves, reducing stress on the hose connection points while also reducing kinking and twisting. Use 1 at each end of the hose to maximize your range of motion and make moving equipment easy. It has 1" fittings.