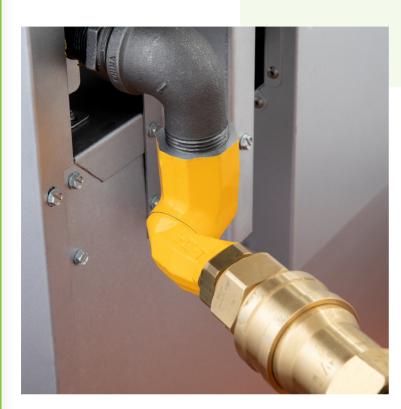

## Regency 1" Swivel Connector for Regency Gas Hoses

#600GSWVL10

## **Notes & Details**

This 1" swivel connector from Regency is the perfect way to extend the life of your gas connector! Ideal for applications where the attached equipment will be mounted on casters and moved regularly for cleaning and maintenance, this connector rotates as the equipment moves, reducing stress on the hose connection points while also reducing kinking and twisting. Use 1 at each end of the hose to maximize your range of motion and make moving equipment easy. It has 1" fittings.