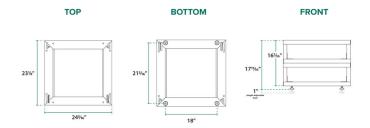

# Technical DataWidth24 3/16 InchesDepth23 1/8 InchesHeight17 11/16 - 18 11/16 InchesFeaturesAdjustable Feet<br/>Rack StorageMaterialStainless SteelTypeAdd-On Accessories<br/>Stands and Dress Panels