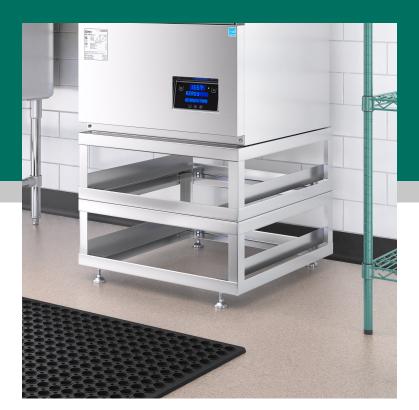

## **Features**

- Raises working height of dishwasher by 17 11/16" 18 11/16" when stacked
- Includes (2) 10" undercounter dish machine stands for added height
- Minimizes bending and back strain
- Durable stainless steel construction with 4 feet
- Offers extra rack storage space

# **Notes & Details**

Elevate your dishwashing experience with these Noble Warewashing adjustable 18" undercounter dish machine stands! Each stand raises the working height of your dish machine by 10", for an overall total of 18" of height added when stacked on top of one another. This significantly reduces the need for bending and minimizes back strain for your employees. Crafted from durable stainless steel, these stands are built to withstand the demands of a busy commercial kitchen. Plus, with 2 stands, your dishwashing station can be even more elevated to meet the needs of your kitchen and staff!

Each stand is designed with 4 sturdy feet, which ensures quality sturdiness and control and provides a stable platform for your dish machine. Perfect for dish rooms in bustling restaurants and catering businesses, this undercounter dish machine stand kit enhances efficiency and employee safety. This stand offers additional rack storage space, making it ideal for maximizing organization and efficiency. By raising the dishwasher off the floor, it allows for easier loading and unloading, streamlining the dishwashing process. Experience less strain on your staff and improve overall productivity in your kitchen with this essential accessory.