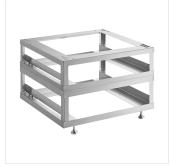

## **Features**

- Raises working height of dishwasher by 17 11/16" 18 11/16" when stacked
- Includes (2) 10" undercounter dish machine stands for added height
- Minimizes bending and back strain
- Durable stainless steel construction with 4 feet
- Offers extra rack storage space

# **Notes & Details**

Elevate your dishwashing experience with these Noble Warewashing adjustable 18" undercounter dish machine stands! Each stand raises the working height of your dish machine by 10", for an overall total of 18" of height added when stacked on top of one another. This significantly reduces the need for bending and minimizes back strain for your employees. Crafted from durable stainless steel, these stands are built to withstand the demands of a busy commercial kitchen. Plus, with 2 stands, your dishwashing station can be even more elevated to meet the needs of your kitchen and staff!

### Kit Includes:

- (2) 10" Dish machine stands

A WARNING: This product can expose you to chemicals including lead, which are known to the State of California to cause cancer and birth defects or other reproductive harm. For more information, go to <a href="http://www.p65warnings.ca.gov">www.p65warnings.ca.gov</a>.