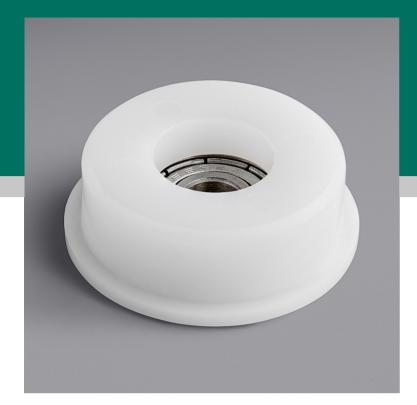

## Noble Products Drive Shaft Sleeve for Last Call Heavy-Duty Electric Glass Washers

#274UGWDSS

| Item #: 274UGWDSS | Qty:  |
|-------------------|-------|
| Project:          |       |
| Approval:         | Date: |
| Technical Data    |       |

## Features

- Direct replacement for original part
- For use with the Noble Last Call heavy-duty upright glass washer
- Compatible with Last Call heavy-duty electric glass washers

## **Notes & Details**

Keep your Last Call heavy-duty electric glass washers working with the Noble Products replacement drive shaft sleeve! This drive shaft sleeve is a direct replacement for the one that came with your glass washer and can be used to fix a broken one quickly and easily.