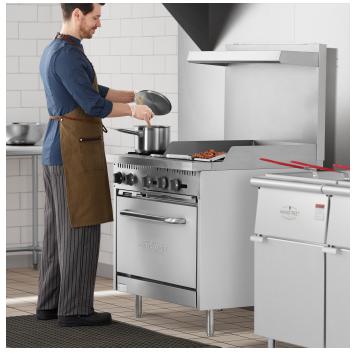

# Main Street Equipment E36-G24-L Liquid Propane 2 Burner 36" Range with 24" Griddle and Standard Oven - 130,000 BTU

Item #541E36G24L

## **Special Features**

- Powerful (2) 30,000 BTU open top burners
- Durable aluminum and stainless steel construction
- Includes a 9 3/4" deep back shelf for storage and 2" front ledge for extra workspace
- Lift-off cast iron grates and deep crumb tray for easy cleaning; liquid propane
- 3/4" thick manual steel griddle with (2) 20,000 BTU burners and side splashes