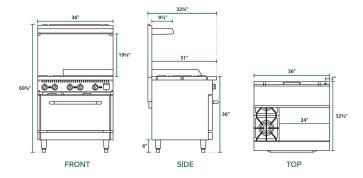

#### **Technical Data**

| Width               | 36 Inches     |
|---------------------|---------------|
| Depth               | 32 5/8 Inches |
| Height              | 60 3/8 Inches |
| Griddle Width       | 24 Inches     |
| Interior Width      | 26 7/8 Inches |
| Nominal Width       | 36 Inches     |
| Interior Depth      | 25 7/8 Inches |
| Interior Height     | 13 7/8 Inches |
| Burner BTU          | 30000 BTU     |
| Gas Connection Size | 3/4 Inches    |

### **Technical Data**

| Griddle BTU       | 20000                      |
|-------------------|----------------------------|
| Installation Type | Freestanding               |
| Number of Burners | 2 Burners                  |
| Number of Ovens   | 1 Ovens                    |
| Number of Racks   | 2 Racks                    |
| Oven BTU          | 30000 BTU                  |
| Power Type        | Liquid Propane             |
| Range Base Style  | Standard Oven              |
| Style             | Standard                   |
| Temperature Range | 250 - 550 Degrees F        |
| Top Configuration | Burners with Right Griddle |
| Total BTU         | 130000 BTU                 |

# **Technical Drawing**

**WARNING:** This product can expose you to chemicals including lead, which are known to the State of California to cause cancer and birth defects or other reproductive harm. For more information, go to <a href="https://www.p65warnings.ca.gov">www.p65warnings.ca.gov</a>.