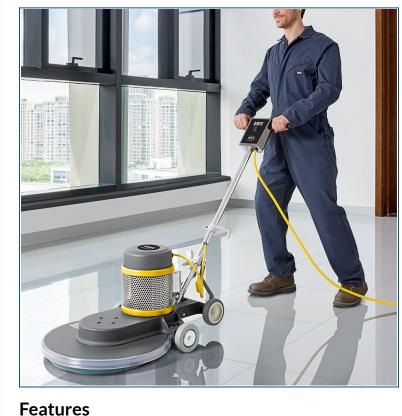

## **Notes & Details**

Keeping your floors clean and presentable at all times is made easier with the help of this Lavex Pro 20" heavy-duty high speed burnisher with floating handle. Whether you're cleaning a healthcare facility, airport, or retail establishment, this unit has the power to get the job done. It operates at a high speed to quickly and easily burnish hard floors, resulting in a shiny, polished finish. The 20" pad size increases productivity by producing a large burnishing area.

This burnisher provides ultimate durability thanks to the heavy-duty aluminum chassis with a steel shroud. It is easy and comfortable to maneuver using the adjustable 13 gauge steel handle. Simple transport is facilitated by the 5" non-marking ball bearing casters. This unit provides the ease-of-use necessary for operators to burnish large areas with minimal fatigue. As an added bonus, a 50' power cord allows for an exceptionally large work area for operation. This unit requires a 120V electrical connection for operation.