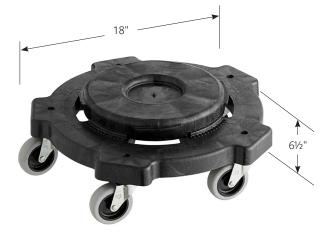

## Model # 274TCDOLLY

- Fits 20, 32, 44, and 55 gallon trash cans.
- HDPE plastic construction; sturdy rubber casters with steel components.
- Secure twist-on fit mechanism.
- Smooth-rolling capabilities ensure quiet, non-disruptive use
- 250 lb. weight capacity helps reduce worker strain from heavy loads.