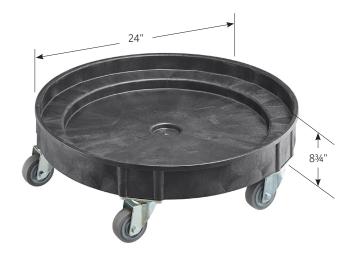

## Model # 475DRDOLLY

- Designed for use with 30-55 gallon drums or trash cans (sold separately).
- Features (5) 3" polyethylene swivel casters for effortless maneuverability.
- Reduces the risk of workplace injuries.
- Heavy-duty plastic construction won't rust, dent, chip, or crack.
- Impressive 550 lb. capacity to help transport even the heaviest loads.