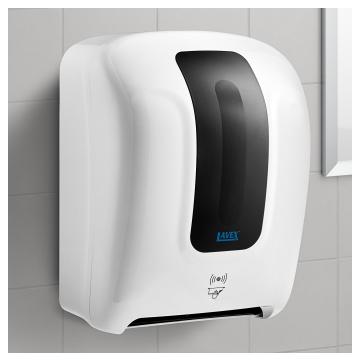

## **Lavex White Automatic Paper Towel Dispenser with Motion Sensor**

Item #66AWLPTAUTOR

## **Special Features**

- Dependably dispenses a single sheet in every cycle, reducing waste
- Automatic motion detecting sensor allows for hands-free use
- Operates on 4 D alkaline batteries (sold separately)
- Durable ABS plastic construction
- Compatible with rolls with a minimum core size of 1 7/16" and a maximum diameter of 8"