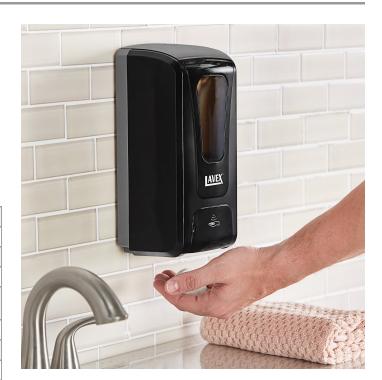

## Lavex 34 fl. oz. (1,000 mL) Black Automatic Foaming Soap / Sanitizer Dispenser

Item #66AL10AFMBKBLK

## **Special Features**

- Durable ABS plastic construction
- Viewing window allows you to easily keep track of soap level
- Features automatic dispensing for hands-free use
- Large 34 fl. oz. (1,000 mL) capacity helps minimize need for refills
- Perfect for hand washing in restrooms and kitchens when mounted 12" above the closest surface