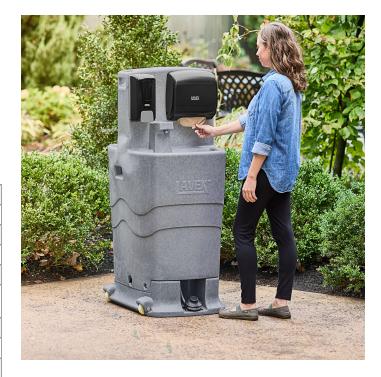

## Lavex 26.4 Gallon Double Mobile Hand Wash Station with Foaming Soap and Paper Towel Dispensers

Item #638LAVDBLFKIT

## **Special Features**

- Allows proper hand washing at outdoor events and high-traffic locations
- Simple hands-free foot pump operation
- Wheeled design for easy transport
- 26.4 gallon fresh water tank; 29 gallon waste water tank
- Includes 2 foam soap dispensers and 2 paper towel dispensers