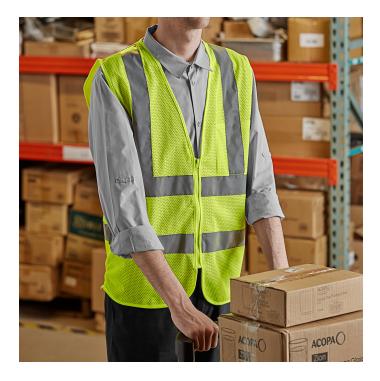

## Lavex Class 2 Lime High Visibility Safety Vest with Zipper Closure - 3X

Item #486LILMHV23X

**Special Features** 

- Bright lime green color and 2" reflective tape ensure high visibility
- Meets ANSI/SEA 107-2020 Class II standards
- Sleeveless polyester mesh design stays cool and promotes mobility
- Great for crossing guards, airport staff, and surveyors
- Zipper closure ensures vest is firmly secure