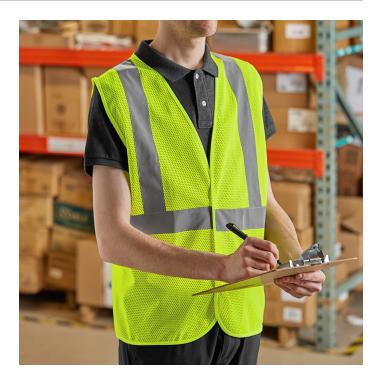

## Lavex Class 2 Lime High Visibility Surveyor's Safety Vest with Hook & Loop Closure - 3X - 50/Case

## Item #486CSLMSU23X

**Special Features** 

- Bright lime green color and 2" reflective tape ensure high visibility
- Meets ANSI/SEA 107-2020 Class II standards
- Sleeveless polyester mesh design stays cool and promotes mobility
- Great for crossing guards, airport staff, and surveyors
- Hook and loop closure makes opening and closing the vest simple