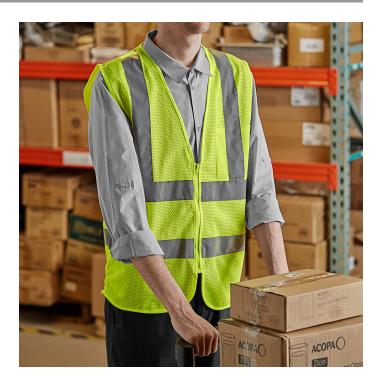

## Lavex Class 2 Lime High Visibility Safety Vest with Zipper Closure - Large - 50/Case

Item #486CSLMHV2LG

**Special Features** 

- Bright lime green color and 2" reflective tape ensure high visibility
- Meets ANSI/SEA 107-2020 Class II standards
- Sleeveless polyester mesh design stays cool and promotes mobility
- Great for crossing guards, airport staff, and surveyors
- Zipper closure ensures vest is firmly secure

## **Technical Data**

| ANSI Class | Class 2                           |
|------------|-----------------------------------|
| Closure    | Zipper                            |
| Color      | Green                             |
| Features   | Reflective Stripe<br>With Pockets |
| Material   | Mesh<br>Polyester                 |
| Style      | Unisex                            |